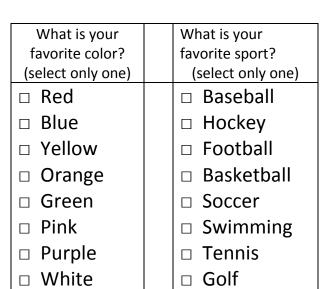

□ Black

□ Lacrosse

| What is your      | What is your      |
|-------------------|-------------------|
| favorite color?   | favorite sport?   |
| (select only one) | (select only one) |
| □ Red             | □ Baseball        |
| □ Blue            | □ Hockey          |
| □ Yellow          | □ Football        |
| □ Orange          | □ Basketball      |
| □ Green           | □ Soccer          |
| □ Pink            | ☐ Swimming        |
| □ Purple          | □ Tennis          |
| □ White           | □ Golf            |
| □ Black           | □ Lacrosse        |
|                   |                   |