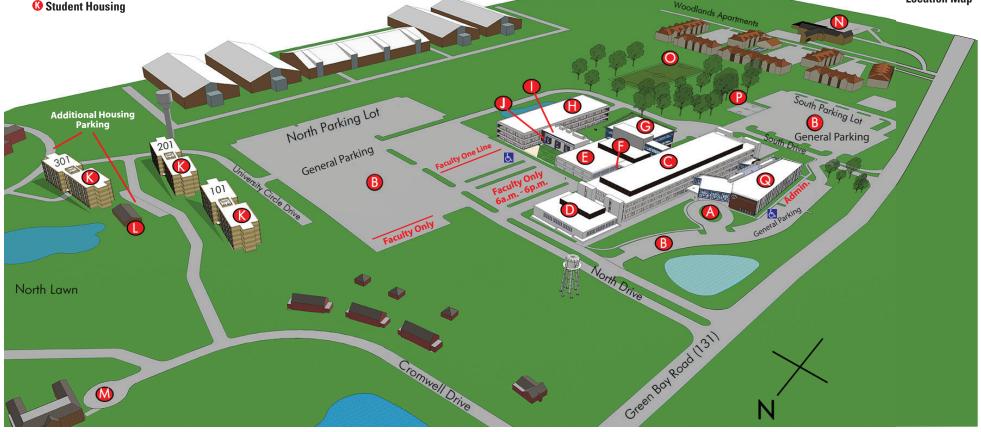

Main Entrance Output Pavilion (1) The Dewey House (Bldg 29) Over the second seco **Basic Sciences Building (BSB) O Scholl Foot & Ankle Center & D** Solomon Learning Center & Boxer Library **University Health System**  Rhoades Auditorium (Entrance off of Green Bay Road) **()** North Auditorium Entrance **O** Athletic Field **G** Research Wing Basketball Court **(1)** Health Sciences Building (HSB) **O** Rothstein Warden Centennial Learning Center O Morningstar IPEC Skills-Simulation Lab **IPEC Main Entrance** 