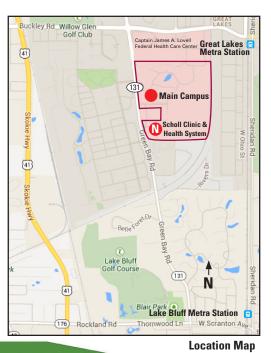

INE AND SCIENCE

3333 Green Bay Road, North Chicago, IL 60064-3095 847-578-3000 • www.rosalindfranklin.edu

Chicago Medical School | College of Health Professions | College of Pharmacy Dr. William M. Scholl College of Podiatric Medicine | School of Graduate and Postdoctoral Studies

Main Entrance Output Pavilion (1) The Dewey House (Bldg 29) Over the second seco **Basic Sciences Building (BSB) O Scholl Foot & Ankle Center & D** Solomon Learning Center & Boxer Library **University Health System**  Rhoades Auditorium (Entrance off of Green Bay Road) **()** North Auditorium Entrance **O** Athletic Field **G** Research Wing Basketball Court **(1)** Health Sciences Building (HSB) **O** Rothstein Warden Centennial Learning Center O Morningstar IPEC Skills-Simulation Lab **IPEC Main Entrance**