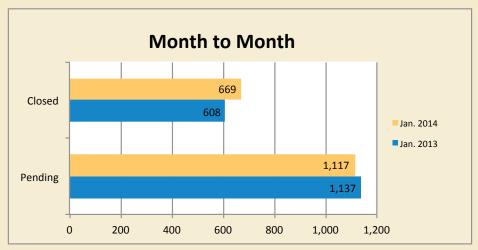

### **Overall Market Statistics by Price**

|               |           | # Pe      | nding                         |                               |           | # CI      | osed                          |                               |           | Median Close | d Price (,000's               | ;)                            | Inve      | ntory     | Averag    | e DOM     |
|---------------|-----------|-----------|-------------------------------|-------------------------------|-----------|-----------|-------------------------------|-------------------------------|-----------|--------------|-------------------------------|-------------------------------|-----------|-----------|-----------|-----------|
|               | Jan. 2013 | Jan. 2014 | 12-month<br>ending<br>01/2013 | 12-month<br>ending<br>01/2014 | Jan. 2013 | Jan. 2014 | 12-month<br>ending<br>01/2013 | 12-month<br>ending<br>01/2014 | Jan. 2013 | Jan. 2014    | 12-month<br>ending<br>01/2013 | 12-month<br>ending<br>01/2014 | Jan. 2013 | Jan. 2014 | Jan. 2013 | Jan. 2014 |
| \$0-\$300K    | 714       | 628       | 7,023                         | 6,593                         | 397       | 382       | 6,153                         | 5,900                         | \$153     | \$172        | \$143                         | \$164                         | 2,364     | 1,938     | 144       | 81        |
| \$300K-\$500K | 190       | 211       | 1,652                         | 2,043                         | 100       | 134       | 1,387                         | 1,770                         | \$380     | \$385        | \$375                         | \$375                         | 1,120     | 945       | 187       | 82        |
| \$500K-\$1M   | 139       | 155       | 1,200                         | 1,441                         | 68        | 78        | 1,055                         | 1,240                         | \$645     | \$625        | \$660                         | \$655                         | 1,091     | 916       | 175       | 123       |
| \$1M-\$2M     | 55        | 72        | 497                           | 640                           | 26        | 42        | 437                           | 529                           | \$1,378   | \$1,375      | \$1,360                       | \$1,375                       | 619       | 552       | 252       | 165       |
| \$2M+         | 39        | 51        | 309                           | 383                           | 17        | 33        | 241                           | 315                           | \$2,900   | \$3,200      | \$2,875                       | \$2,970                       | 448       | 425       | 189       | 189       |
| TOTAL         | 1,137     | 1,117     | 10,681                        | 11,100                        | 608       | 669       | 9,273                         | 9,754                         | \$215     | \$264        | \$205                         | \$242                         | 5,642     | 4,776     | 161       | 98        |