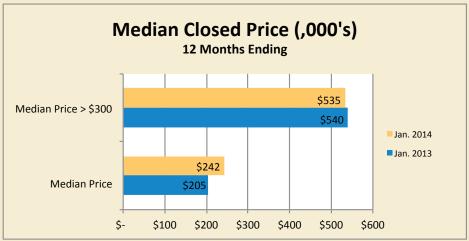

### **Overall Market Statistics by Price**

|               |           | # Pe      | nding                         |                               |           | # CI      | osed                          |                               |           | Median Close | d Price (,000's               | ;)                            | Inve      | ntory     | Averag    | e DOM     |
|---------------|-----------|-----------|-------------------------------|-------------------------------|-----------|-----------|-------------------------------|-------------------------------|-----------|--------------|-------------------------------|-------------------------------|-----------|-----------|-----------|-----------|
|               | Jan. 2013 | Jan. 2014 | 12-month<br>ending<br>01/2013 | 12-month<br>ending<br>01/2014 | Jan. 2013 | Jan. 2014 | 12-month<br>ending<br>01/2013 | 12-month<br>ending<br>01/2014 | Jan. 2013 | Jan. 2014    | 12-month<br>ending<br>01/2013 | 12-month<br>ending<br>01/2014 | Jan. 2013 | Jan. 2014 | Jan. 2013 | Jan. 2014 |
| \$0-\$300K    | 714       | 628       | 7,023                         | 6,593                         | 397       | 382       | 6,153                         | 5,900                         | \$153     | \$172        | \$143                         | \$164                         | 2,364     | 1,938     | 144       | 81        |
| \$300K-\$500K | 190       | 211       | 1,652                         | 2,043                         | 100       | 134       | 1,387                         | 1,770                         | \$380     | \$385        | \$375                         | \$375                         | 1,120     | 945       | 187       | 82        |
| \$500K-\$1M   | 139       | 155       | 1,200                         | 1,441                         | 68        | 78        | 1,055                         | 1,240                         | \$645     | \$625        | \$660                         | \$655                         | 1,091     | 916       | 175       | 123       |
| \$1M-\$2M     | 55        | 72        | 497                           | 640                           | 26        | 42        | 437                           | 529                           | \$1,378   | \$1,375      | \$1,360                       | \$1,375                       | 619       | 552       | 252       | 165       |
| \$2M+         | 39        | 51        | 309                           | 383                           | 17        | 33        | 241                           | 315                           | \$2,900   | \$3,200      | \$2,875                       | \$2,970                       | 448       | 425       | 189       | 189       |
| TOTAL         | 1,137     | 1,117     | 10,681                        | 11,100                        | 608       | 669       | 9,273                         | 9,754                         | \$215     | \$264        | \$205                         | \$242                         | 5,642     | 4,776     | 161       | 98        |