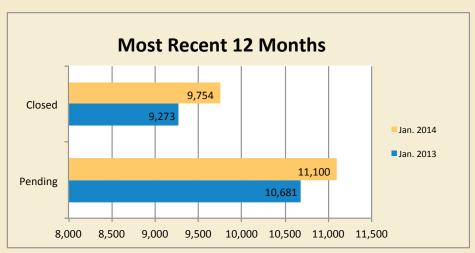

### **Overall Market Statistics by Price**

|               |           | # Pe      | nding                         |                               |           | # CI      | osed                          |                               |           | Median Close | d Price (,000's               | ;)                            | Inve      | ntory     | Averag    | e DOM     |
|---------------|-----------|-----------|-------------------------------|-------------------------------|-----------|-----------|-------------------------------|-------------------------------|-----------|--------------|-------------------------------|-------------------------------|-----------|-----------|-----------|-----------|
|               | Jan. 2013 | Jan. 2014 | 12-month<br>ending<br>01/2013 | 12-month<br>ending<br>01/2014 | Jan. 2013 | Jan. 2014 | 12-month<br>ending<br>01/2013 | 12-month<br>ending<br>01/2014 | Jan. 2013 | Jan. 2014    | 12-month<br>ending<br>01/2013 | 12-month<br>ending<br>01/2014 | Jan. 2013 | Jan. 2014 | Jan. 2013 | Jan. 2014 |
| \$0-\$300K    | 714       | 628       | 7,023                         | 6,593                         | 397       | 382       | 6,153                         | 5,900                         | \$153     | \$172        | \$143                         | \$164                         | 2,364     | 1,938     | 144       | 81        |
| \$300K-\$500K | 190       | 211       | 1,652                         | 2,043                         | 100       | 134       | 1,387                         | 1,770                         | \$380     | \$385        | \$375                         | \$375                         | 1,120     | 945       | 187       | 82        |
| \$500K-\$1M   | 139       | 155       | 1,200                         | 1,441                         | 68        | 78        | 1,055                         | 1,240                         | \$645     | \$625        | \$660                         | \$655                         | 1,091     | 916       | 175       | 123       |
| \$1M-\$2M     | 55        | 72        | 497                           | 640                           | 26        | 42        | 437                           | 529                           | \$1,378   | \$1,375      | \$1,360                       | \$1,375                       | 619       | 552       | 252       | 165       |
| \$2M+         | 39        | 51        | 309                           | 383                           | 17        | 33        | 241                           | 315                           | \$2,900   | \$3,200      | \$2,875                       | \$2,970                       | 448       | 425       | 189       | 189       |
| TOTAL         | 1,137     | 1,117     | 10,681                        | 11,100                        | 608       | 669       | 9,273                         | 9,754                         | \$215     | \$264        | \$205                         | \$242                         | 5,642     | 4,776     | 161       | 98        |