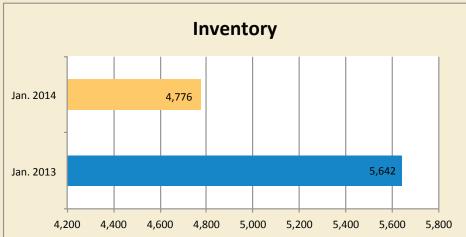

### **Overall Market Statistics by Price**

|               |           | # Pe      | nding                         |                               |           | # CI      | osed                          |                               |           | Median Close | d Price (,000's               | ;)                            | Inve      | ntory     | Averag    | e DOM     |
|---------------|-----------|-----------|-------------------------------|-------------------------------|-----------|-----------|-------------------------------|-------------------------------|-----------|--------------|-------------------------------|-------------------------------|-----------|-----------|-----------|-----------|
|               | Jan. 2013 | Jan. 2014 | 12-month<br>ending<br>01/2013 | 12-month<br>ending<br>01/2014 | Jan. 2013 | Jan. 2014 | 12-month<br>ending<br>01/2013 | 12-month<br>ending<br>01/2014 | Jan. 2013 | Jan. 2014    | 12-month<br>ending<br>01/2013 | 12-month<br>ending<br>01/2014 | Jan. 2013 | Jan. 2014 | Jan. 2013 | Jan. 2014 |
| \$0-\$300K    | 714       | 628       | 7,023                         | 6,593                         | 397       | 382       | 6,153                         | 5,900                         | \$153     | \$172        | \$143                         | \$164                         | 2,364     | 1,938     | 144       | 81        |
| \$300K-\$500K | 190       | 211       | 1,652                         | 2,043                         | 100       | 134       | 1,387                         | 1,770                         | \$380     | \$385        | \$375                         | \$375                         | 1,120     | 945       | 187       | 82        |
| \$500K-\$1M   | 139       | 155       | 1,200                         | 1,441                         | 68        | 78        | 1,055                         | 1,240                         | \$645     | \$625        | \$660                         | \$655                         | 1,091     | 916       | 175       | 123       |
| \$1M-\$2M     | 55        | 72        | 497                           | 640                           | 26        | 42        | 437                           | 529                           | \$1,378   | \$1,375      | \$1,360                       | \$1,375                       | 619       | 552       | 252       | 165       |
| \$2M+         | 39        | 51        | 309                           | 383                           | 17        | 33        | 241                           | 315                           | \$2,900   | \$3,200      | \$2,875                       | \$2,970                       | 448       | 425       | 189       | 189       |
| TOTAL         | 1,137     | 1,117     | 10,681                        | 11,100                        | 608       | 669       | 9,273                         | 9,754                         | \$215     | \$264        | \$205                         | \$242                         | 5,642     | 4,776     | 161       | 98        |