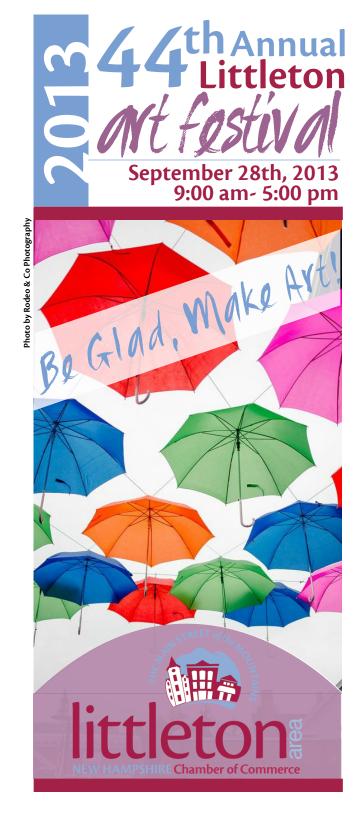

The 44th Annual Littleton Art Festival promises to be an exciting event! Filling Littleton's Main Street and Mill Street aside the picturesque Ammonosuc River with the finest art in the region, the 2013 Art Show will feature live music, family-friendly activities, and the return of the Littleton Lions Annual Antique Car Parade. We hope you can join us for a great day!

Expires: Authorization Code#:

This year's theme: BE GLAD, MAKE ART! in honor of the Centennial year of Pollyanna.

Please fill out and send the submission form along with your entry artwork.

- A separate submission form must accompany each poster/s submitted naming all the submitted posters if more than one, along with a title and a brief description of the poster/s you are submitting.
- 2. Entry Poster/s: Entry posters should be submitted as a low res files at 8 x10 in or 8 x 12 in. Resolution: 72 dpi File Format: JPEG or PDF (Please keep the original high-res file-will ask you to send it to us if you are selected as a winner). Entries may also be mailed or hand-delivered unmounted, unframed, and unmatted to the Littleton Area Chamber of Commerce, 2 Union Street, Littleton, NH 03561.
- 3. Up to four artworks per person maybe be submitted for judging. Submissions must be original works of art. No third party works of art are eligible.
- 4. The winning artwork will be chosen by a panel of judges based upon originality and overall quality. All decisions are final.