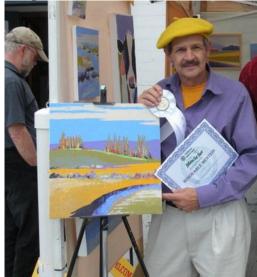

Art for Judging: Upon check-in, artists will receive one tag to indicate the piece of artwork they would like judged. The panel of judges will complete their decisions by 1:00 pm. At 3:00 pm 44th Annual Littleton Art Show winners will be announced and ribbons and prizes will be awarded.

## **Exhibitor's Prizes:**

1st: \$250 Cash 2nd: \$150 Cash 3rd: \$100 Cash