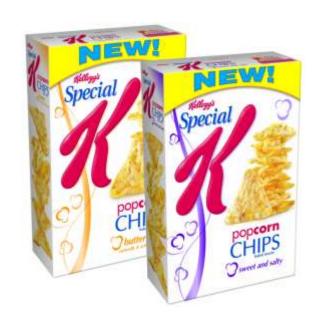

#### C5 – Cheez It Grooves



## C6 – Lay's Cracker Crisps



#### C7 - Keebler Club



#### C8 - Keebler Townhouse



#### C9 – Keebler Townhouse Flatbread Crisps



#### C10 – Pepperidge Farm Cracker Chips



#### C11 – Pepperidge Farm Goldfish



#### C12 – Pepperidge Farm Goldfish Puffs



## C13 – Pepperidge Farm Baked Naturals Crisps



#### C14 – Ritz Crackers



## C15 – Ritz Toasted Chips



## C16 – Special K Cracker Chips



#### C17 - Triscuit Crackers



## C18 – Triscuit Thin Crisps



#### C19 - Wheat Thins Crackers



## C20 - Wheat Thins Popped



#### C21 – Wheat Thins Toasted Chips



## Popcorn Snack Products

Q18-20

#### PC1 - Popcorners



## PC2 – Popcorn Indiana Chip'ins Popcorn Chips



#### PC3 – Simply Balanced Popcorn Chips



## PC4 – Special K Popcorn Chips



#### Potato Chip Products

Q21-23

#### PT1 – Kettle



## PT2 – Lay's



## PT3 - Popchips



## PT4 - Pringles



#### PT5 - Ruffles



#### **Pretzel Products**

Q24-26

## PZ1 – Keebler Pretzel Thins Oven Baked



#### PZ2 – Kettle Bakes Pretzel Chips



# PZ3 – Pressels Thin & Crispy Pretzel Chips



## PZ4 – Rold Gold Original



#### PZ5 – Rold Gold Pretzel Thins



#### PZ6 – Snack Factory Pretzel Crisps



## PZ7 – Snyders of Hanover



## PZ8 – Stacy's Pretzel Thins